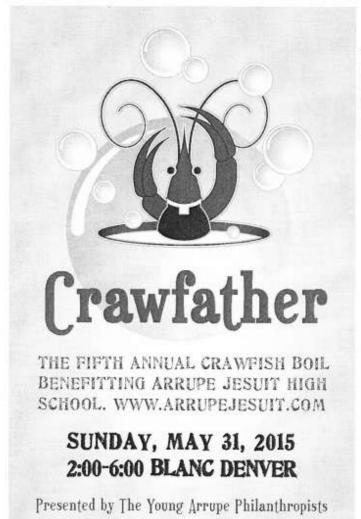

#### Correspondence:

- Thank you from the Department of Veteran Affairs for our \$100 donation.
- Special retreat for Knights Oct. 16-18 at Sacred Heart Retreat House.
- Denver Metro Chapter People's Fair
- Fifth annual *Crawfather*, *fifth annual crawfish Bowl* benefiting Arrupe Jesuit High School.
- Annual KofC Car Show in Security, Co.
- Deacon Nathaniel's first Mass and reception afterward.
- Book about Fr. Houlihan, a life history.
- Patrick, our youth director, has requested a male chaperone for the trip to Fremont Nebraska for the youth camp, July 5-10. Please contact Patrick if you are able to attend.